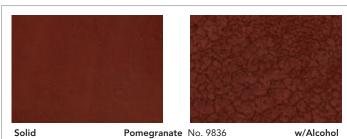

## Color Options

Seal-Krete High Performance Metallics can be applied using various techniques. Color can be applied as a solid color, it can then be "spritzed" with denatured alcohol to give a metallic marbling effect, and various colors can be combined to create a custom finish. See *Application Guide* for details.

Create your own combinations for a custom look!