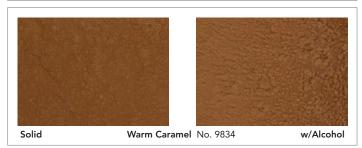

## Color Options

Seal-Krete High Performance Metallics can be applied using various techniques. Color can be applied as a solid color, it can then be "spritzed" with denatured alcohol to give a metallic marbling effect, and various colors can be combined to create a custom finish. See *Application Guide* for details.

Create your own combinations for a custom look!