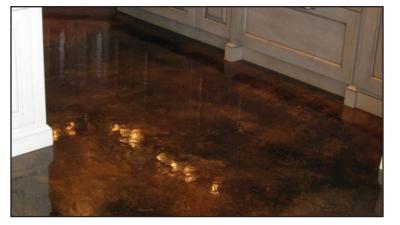

## METALLICS

If you're looking to provide your customers with a dose of drama in any space, metallics may be the answer. Metallic pigments combined with our 100% solids Epoxy-Shell System create shiny, reflective floors that score big on looks and durability. Plus they contain almost no VOCs (and are SCAQMD approved) so they're environmentally friendly. Not to mention they are seamless and cure to a surface that is harder than concrete. Metallic pigments create depth and movement in the floor that replicates molten metal or even deep blue water. Use of multiple colors and special finishing techniques provide unlimited combinations for one-of-a-kind floors. Combined with our Poly-Shell topcoat, metallic floors are a great option for high traffic areas in commercial, retail or residential settings including hotel lobbies, salons and game rooms.