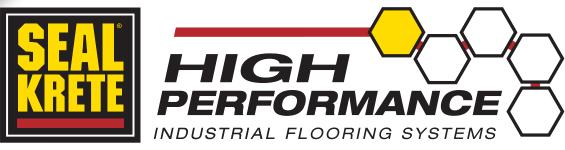

## METALLICS

If you're looking to provide your customers with a dose of drama in any space, metallics may be the answer. Metallic pigments combined with our 100% solids Epoxy-Shell System create shiny, reflective floors that score big on looks and durability. Plus they contain almost no VOCs (and are SCAQMD approved) so they're environmentally friendly. Not to mention they are seamless and cure to a surface that is harder than concrete. Metallic pigments create depth and movement in the floor that replicates molten metal or even deep blue water. Use of multiple colors and special finishing techniques provide unlimited combinations for one-of-a-kind floors. Combined with our Poly-Shell topcoat, metallic floors are a great option for high traffic areas in commercial, retail or residential settings including hotel lobbies, salons and game rooms.

## Color Options

Seal-Krete High Performance Metallics can be applied using various techniques. Color can be applied as a solid color, it can then be "spritzed" with denatured alcohol to give a metallic marbling effect, and various colors can be combined to create a custom finish. See *Application Guide* for details.