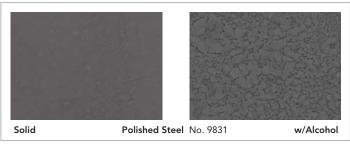

## Color Options

Seal-Krete High Performance Metallics can be applied using various techniques. Color can be applied as a solid color, it can then be "spritzed" with denatured alcohol to give a metallic marbling effect, and various colors can be combined to create a custom finish. See *Application Guide* for details.

Create your own combinations for a custom look!