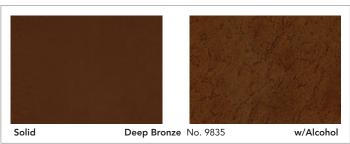

## Color Options

Seal-Krete High Performance Metallics can be applied using various techniques. Color can be applied as a solid color, it can then be "spritzed" with denatured alcohol to give a metallic marbling effect, and various colors can be combined to create a custom finish. See *Application Guide* for details.

Create your own combinations for a custom look!