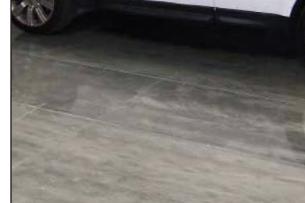

## METALLICS

If you're looking to provide your customers with a dose of drama in any space, metallics may be the answer. Metallic pigments combined with our 100% solids Epoxy-Shell System create shiny, reflective floors that score big on looks and durability. Plus they contain almost no VOCs (and are SCAQMD approved) so they're environmentally friendly. Not to mention they are seamless and cure to a surface that is harder than concrete. Metallic pigments create depth and movement in the floor that replicates molten metal or even deep blue water. Use of multiple colors and special finishing techniques provide unlimited combinations for one-of-a-kind floors. Combined with our Poly-Shell topcoat, metallic floors are a great option for high traffic areas in commercial, retail or residential settings including hotel lobbies, salons and game rooms.

## Color Options

Seal-Krete High Performance Metallics can be applied using various techniques. Color can be applied as a solid color, it can then be "spritzed" with denatured alcohol to give a metallic marbling effect, and various colors can be combined to create a custom finish. See *Application Guide* for details.

Create your own combinations for a custom look!