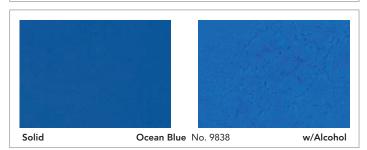

## Color Options

Seal-Krete High Performance Metallics can be applied using various techniques. Color can be applied as a solid color, it can then be "spritzed" with denatured alcohol to give a metallic marbling effect, and various colors can be combined to create a custom finish. See *Application Guide* for details.