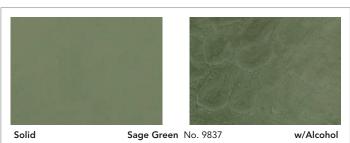

## Color Options

Seal-Krete High Performance Metallics can be applied using various techniques. Color can be applied as a solid color, it can then be "spritzed" with denatured alcohol to give a metallic marbling effect, and various colors can be combined to create a custom finish. See *Application Guide* for details.