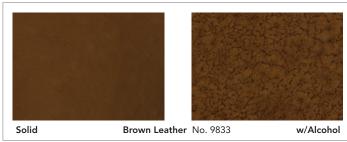

## Color Options

Seal-Krete High Performance Metallics can be applied using various techniques. Color can be applied as a solid color, it can then be "spritzed" with denatured alcohol to give a metallic marbling effect, and various colors can be combined to create a custom finish. See *Application Guide* for details.

Create your own combinations for a custom look!