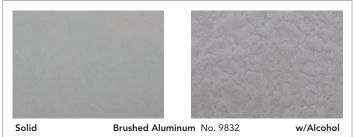

## Color Options

Seal-Krete High Performance Metallics can be applied using various techniques. Color can be applied as a solid color, it can then be "spritzed" with denatured alcohol to give a metallic marbling effect, and various colors can be combined to create a custom finish. See *Application Guide* for details.

Create your own combinations for a custom look!