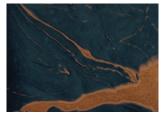

Combined with our Poly-Shell topcoat, metallic floors are a great option for high traffic areas in commercial, retail or residential settings including hotel lobbies, salons and game rooms.



**Retail Spaces** 



**Automobile Showrooms** 



**Office Spaces** 



**Residential Settings** 

hp.seal-krete.com

800-323-7357

**Available Colors** 



62054\_SK HP\_Metallic Sell Sheet.indd 1 1/16/13 4:43 PM

## Color Options

Seal-Krete High Performance Metallics can be applied using various techniques. Color can be applied as a solid color, it can then be "spritzed" with denatured alcohol to give a metallic marbling effect, and various colors can be combined to create a custom finish. See *Application Guide* for details.



















Create your own combinations for a custom look!





## HOW TO TREAT CONCRETE®



**Convenience Products** 306 Gandy Rd., Auburndale, FL 33823 USA

Questions or comments? e-mail: tech@seal-krete.com or call 1-800-323-7357





62054-011413-SK