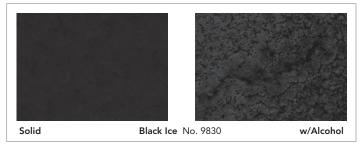

## Color Options

Seal-Krete High Performance Metallics can be applied using various techniques. Color can be applied as a solid color, it can then be "spritzed" with denatured alcohol to give a metallic marbling effect, and various colors can be combined to create a custom finish. See *Application Guide* for details.

Create your own combinations for a custom look!