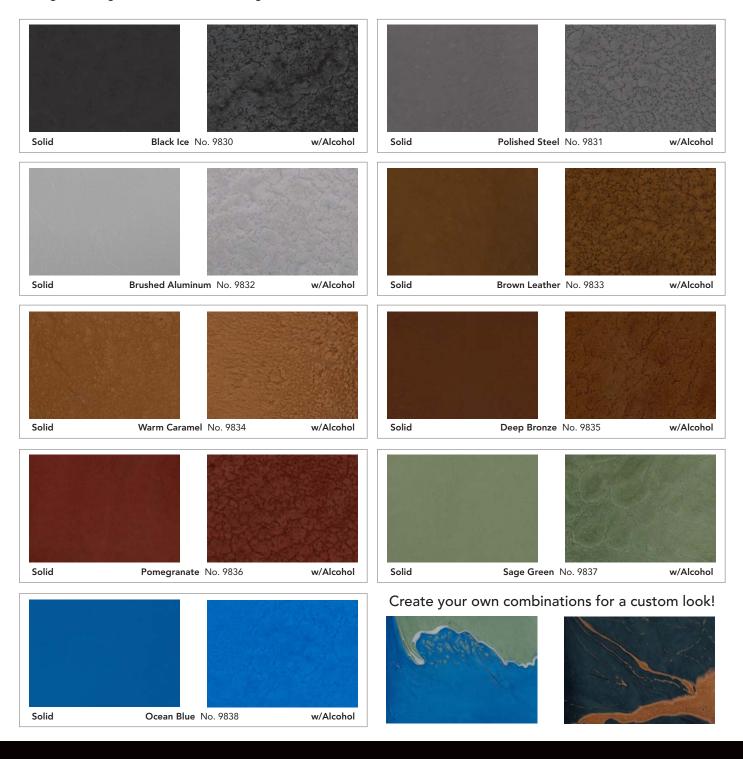

## **Epoxy-Shell Metallics**

If you're looking to provide your customers with a dose of drama in any space, metallics may be the answer. Metallic pigments combined with our 100% solids Epoxy-Shell System create shiny, reflective floors that score big on looks and durability. Plus they contain almost no VOCs (and are SCAQMD approved) so they're environmentally friendly. Not to mention they are seamless and cure to a surface that is harder than concrete. Metallic pigments create depth and movement in the floor that replicates molten metal or even deep blue water. Use of multiple colors and special finishing techniques provide unlimited combinations for one-of-a-kind floors. Combined with our Poly-Shell topcoat, metallic floors are a great option for high traffic areas in commercial, retail or residential settings including hotel lobbies, salons and game rooms.